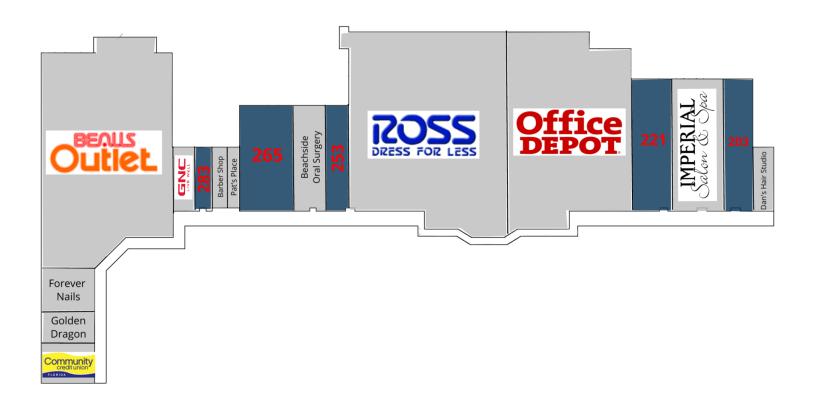

### **PLANS**

Causeway Shopping Center • 203-293 E Eau Gallie Blvd Melbourne, FL 32935

#### **LEGEND**

Available

Unavailable

#### **AVAILABLE SPACES**

| SUITE | TENANT    | SIZE     | TYPE          | RATE          |
|-------|-----------|----------|---------------|---------------|
| 203   | Available | 2,500 SF | \$5.05/sf NNN | \$18.00 SF/yr |
| 221   | Available | 4,375 SF | \$5.05/sf NNN | \$16.00 SF/yr |
| 253   | Available | 2,025 SF | \$5.05/sf NNN | \$18.00 SF/yr |
| 265   | Available | 6,000 SF | \$5.05/sf NNN | \$16.00 SF/yr |
| 283   | Available | 1,080 SF | \$5.05/sf NNN | \$18.00 SF/yr |