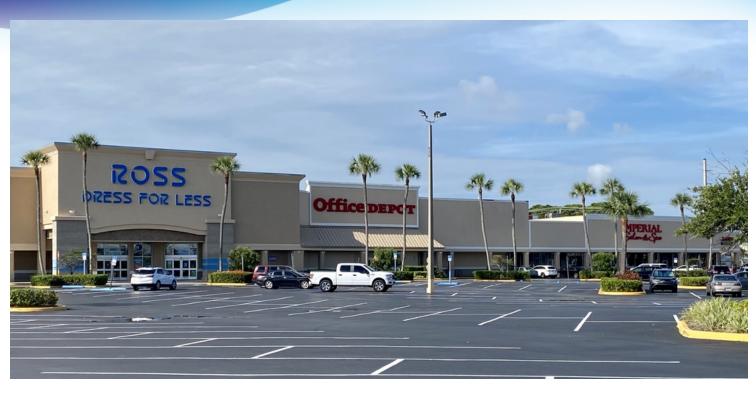

## **EXECUTIVE SUMMARY**

Causeway Shopping Center • 203-293 E Eau Gallie Blvd Melbourne, FL 32935

Great shopping center with strong anchor tenants. Services the affluent Riverside area.

High traffic location on the corner of E Eau Gallie Blvd and N Riverside Dr. with ideal property signage.

Ample parking.

Anchor Tenants Include:

- Bealls Outlet
- Ross
- Office Depot
- Panera Bread

Other Regional Tenants:

- Community Credit Union
- Imperial Spa & Salon