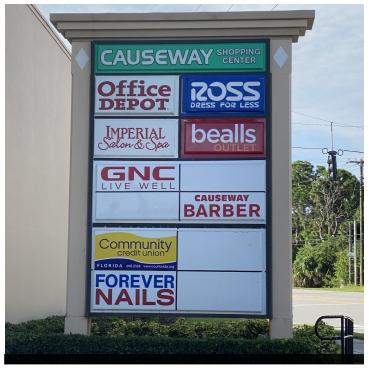

## **EXECUTIVE SUMMARY**

Causeway Shopping Center • 203-293 E Eau Gallie Blvd Melbourne, FL 32935

Great shopping center with strong anchor tenants. Services the affluent Riverside area.

High traffic location on the corner of E Eau Gallie Blvd and N Riverside Dr. with ideal property signage.

Ample parking.

Anchor Tenants Include:

- Bealls Outlet
- Ross
- Office Depot
- Panera Bread

Other Regional Tenants:

- Community Credit Union
- Imperial Spa & Salon