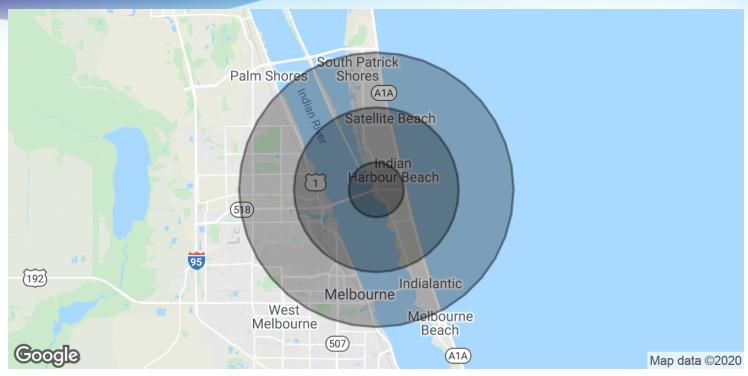

### **DEMOGRAPHICS MAP & REPORT**

Causeway Shopping Center • 203-293 E Eau Gallie Blvd Melbourne, FL 32935

| POPULATION                           | I MILE              | 3 MILES               | 5 MILES               |
|--------------------------------------|---------------------|-----------------------|-----------------------|
| Total Population                     | 5,967               | 34,952                | 89,374                |
| Average age                          | 47.5                | 46.9                  | 45.2                  |
| Average age (Male)                   | 46.4                | 45.8                  | 43.6                  |
| Average age (Female)                 | 49.6                | 48.4                  | 46.6                  |
|                                      |                     |                       |                       |
|                                      |                     |                       |                       |
| HOUSEHOLDS & INCOME                  | I MILE              | 3 MILES               | 5 MILES               |
| HOUSEHOLDS & INCOME Total households | I <b>MILE</b> 2,762 | <b>3 MILES</b> 15,487 | <b>5 MILES</b> 39,172 |
|                                      |                     |                       |                       |
| Total households                     | 2,762               | 15,487                | 39,172                |
| Total households # of persons per HH | 2,762<br>2.2        | 15,487                | 39,172<br>2.3         |