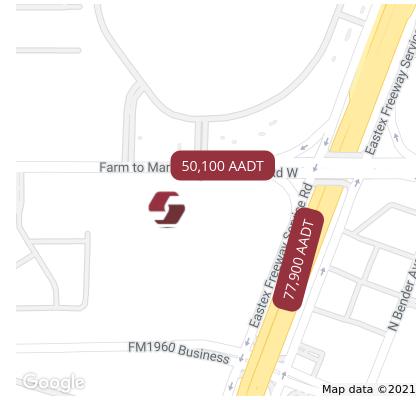

#### PROPERTY HIGHLIGHTS

- Located on the SW corner of FM 1960 Bypass Rd E and I-69 in Humble, TX which is NE Houston's dominant retail intersection, directly across the street from Deerbrook Mall, a 1,212,000 SF regional mall
- 2.5 miles east of George Bush Intercontinental Airport which employs more than 35,000 people and is the 4th largest airport in the U.S.
- The site has 12 points of ingress/egress and has great visibility on both roads
- In 2015 Houston was ranked #1 on the "America's Fastest Growing Cities" list with nearly 570,000 residents added since 2010
- Humblewood Center is close to NE Houston's major employment centers including: Humble Independent School District (39,000 students & 5,000 employees), Kingwood Medical Center (360 beds & 1,300 employees), and Memorial Hermann Northeast Hospital (255 beds & 1,150 employees).