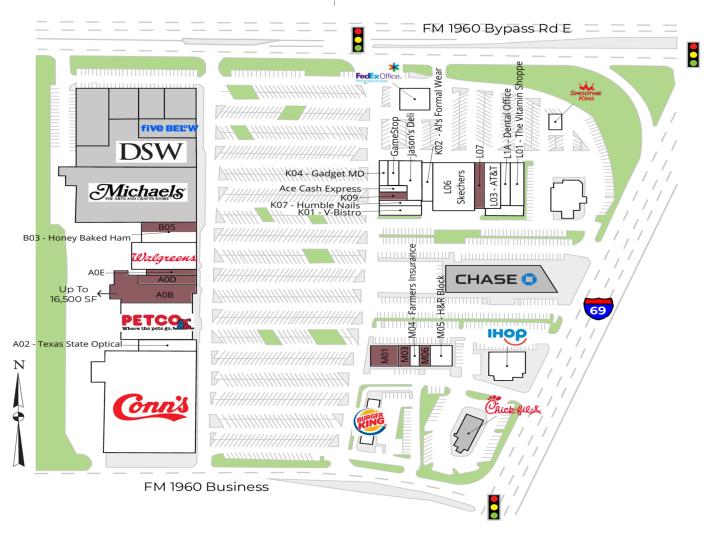

# SITE PLAN & AVAILABILITY

| CO2<br>AO2<br>AOA<br>AOB<br>AOD<br>AOE | Conn's Texas State Optical Petco AVAILABLE AVAILABLE AVAILABLE | 55,322 SF<br>2,400 SF<br>12,500 SF<br>11,569 SF<br>2,880 SF<br>2,000 SF | L1A<br>L03<br>L07<br>L06<br>K02<br>K10 | Dental Office<br>AT&T<br>AVAILABLE<br>Skechers<br>Al's Formal Wear<br>Jason's Deli | 2,528 SF<br>4,125 SF<br>3,190 SF<br>10,250 SF<br>2,500 SF<br>4,029 SF | K07<br>K01<br>R04<br>M05<br>M06<br>M03 | Humble Nails<br>V-Bistro<br>IHOP<br>H&R Block<br>AVAILABLE<br>AVAILABLE | 1,260 SF<br>2,340 SF<br>5,170 SF<br>2,000 SF<br>1,250 SF<br>1,000 SF |
|----------------------------------------|----------------------------------------------------------------|-------------------------------------------------------------------------|----------------------------------------|------------------------------------------------------------------------------------|-----------------------------------------------------------------------|----------------------------------------|-------------------------------------------------------------------------|----------------------------------------------------------------------|
| B01                                    | Walgreens                                                      | 10,575 SF                                                               | K05                                    | GameStop                                                                           | 1,080 SF                                                              | M01                                    | AVAILABLE                                                               | 4,000 SF                                                             |
| B03                                    | Honey Baked Ham                                                | 3,000 SF                                                                | K04                                    | Gadget MD                                                                          | 1,200 SF                                                              | S02                                    | Burger King                                                             | 3,000 SF                                                             |
| R01                                    | FedEx                                                          | 1,959 SF                                                                | K03                                    | Ace Cash Express                                                                   | 880 SF                                                                | B05                                    | AVAILABLE                                                               | 3,610 SF                                                             |
| R02                                    | Smoothie King                                                  | 672 SF                                                                  | K09                                    | AVAILABLE                                                                          | 1,333 SF                                                              | M04                                    | Farmers Insurance                                                       | 750 SF                                                               |
| LO1                                    | The Vitamin Shoppe                                             | 3,525 SF                                                                |                                        |                                                                                    |                                                                       |                                        |                                                                         |                                                                      |