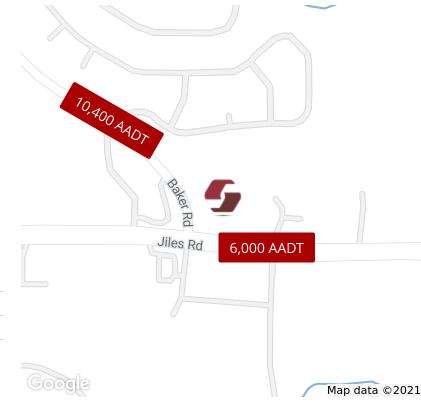

### PROPERTY HIGHLIGHTS

- Located in Kennesaw, GA, a popular commuter town for the Cumberland, Buckhead, Central Perimeter, and Midtown submarkets
- Located less than one mile west of the Jiles Rd/I-75 intersection, which is heavily trafficked by local commuters during rush hour
- Surrounding submarket saw a 12.3% increase in population growth in the last 5 years and a projected 7.1% growth in the next 5 years
- Excellent access and street-front visibility