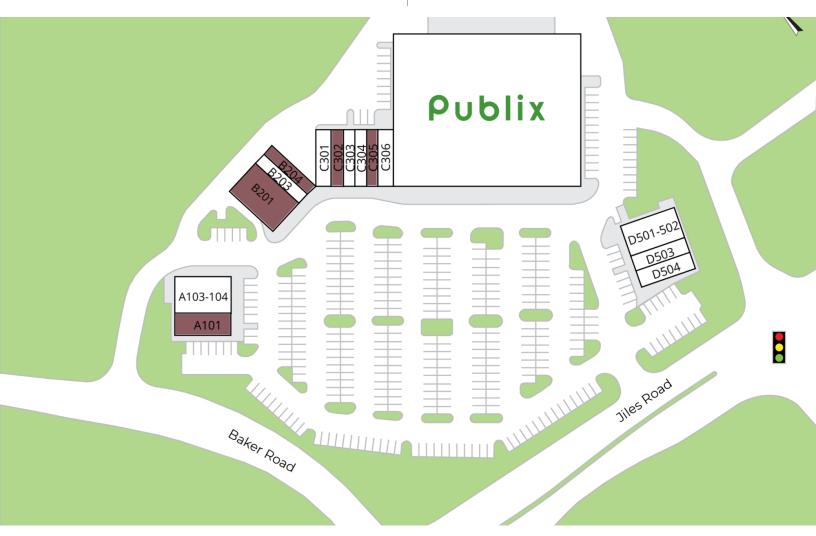

## SITE PLAN & AVAILABILITY

| A101     | AVAILABLE          | 1,544 SF | C304     | Pak Mail           | 1,080 SF  |
|----------|--------------------|----------|----------|--------------------|-----------|
| A103-104 | Big Pie in the Sky | 3,505 SF | C305     | AVAILABLE          | 1,080 SF  |
| B201     | AVAILABLE          | 3,600 SF | C306     | Super Cuts         | 1,440 SF  |
| B203     | China Wok          | 1,080 SF | 400      | Publix             | 44,840 SF |
| B204     | AVAILABLE          | 1,080 SF | D501-502 | Palazzo Nail Salon | 2,880 SF  |
| C301     | Lifestyle Beauty   | 1,440 SF | D503     | Subway             | 1,440 SF  |
| C302     | AVAILABLE          | 1,080 SF | D504     | Chilito's          | 1,440 SF  |
| C303     | The Health Factory | 1,080 SF |          |                    |           |