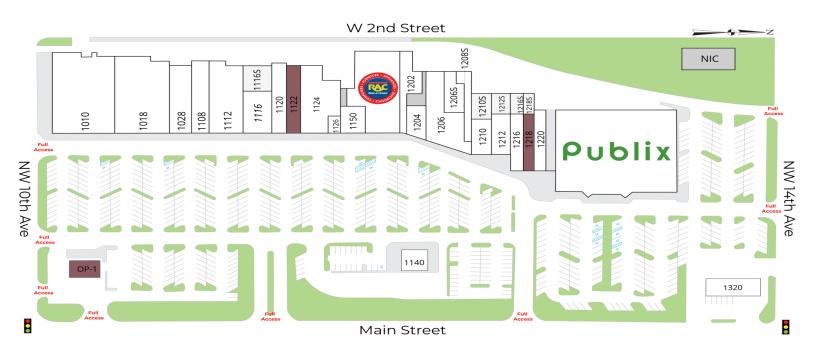

# SITE PLAN & AVAILABILITY

| 101 | 0 Beauty Max               | 20,585 SF | 1210  | Main Street Liquor  | 2,280 SF   |
|-----|----------------------------|-----------|-------|---------------------|------------|
| 101 | 8 Citi Trends              | 18,800 SF | 1212  | Mega Tobacco & Vape | 2,715 SF   |
| 102 | 28 Family Dollar           | 9,982 SF  | 1216  | Great Wall          | 1,800 SF   |
| 110 | 8 Buddy's Home Furnishings | 7,160 SF  | 1218  | AVAILABLE           | 1,800 SF   |
| 111 | 2 Career Source            | 10,554 SF | 1220  | Q Nails             | 2,000 SF   |
| 111 | 6 Ivoire Delice & Market   | 4,000 SF  | 1302  | Publix              | 38,400 SF  |
| 112 | 0 DTLR                     | 4,400 SF  | 1320  | Tire Outlet         | 2,400 SF   |
| 112 | 2 AVAILABLE                | 2,518 SF  | OP-1  | AVAILABLE           | 0.39 ACRES |
| 112 | 4 Hibbett Sports           | 8,549 SF  | 1116S | Storage             | 2,000 SF   |
| 112 | 6 Acceptance Insurance     | 800 SF    | 1206S | Storage             | 2,000 SF   |
| 114 | 0 Compass Bank             | 12,000 SF | 1208S | Storage             | 1 SF       |
| 115 | 0 H&R Block                | 3,480 SF  | 1210S | Storage             | 2,220 SF   |
| 120 | 00 Rent-A-Center           | 5,483 SF  | 1212S | Storage             | 827 SF     |
| 120 | 2 Just Peachy              | 1,981 SF  | 1216S | Storage             | 761 SF     |
| 120 | 94 Pizza Hut               | 1,400 SF  | 1218S | Storage             | 761 SF     |
| 120 | 06 Rainbow                 | 9,000 SF  |       |                     |            |