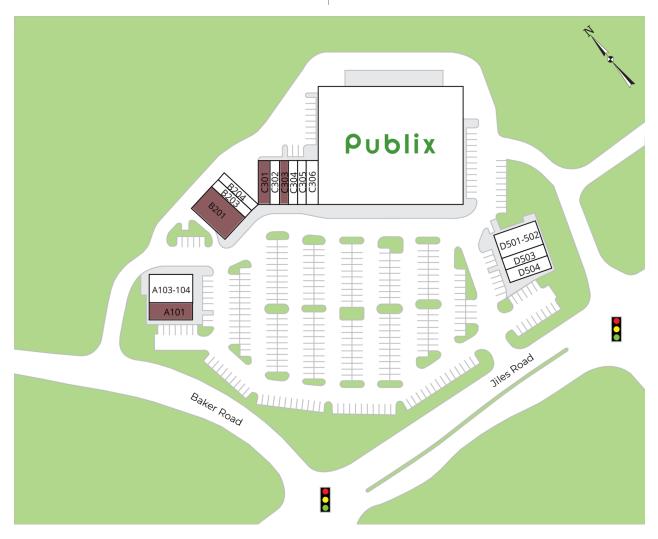

## SITE PLAN & AVAILABILITY

|  | A101     | AVAILABLE          | 1,544 SF | C304     | Pak Mail                       | 1,080 SF  |
|--|----------|--------------------|----------|----------|--------------------------------|-----------|
|  | A103-104 | Big Pie in the Sky | 3,505 SF | C305     | Joann International Hair Salon | 1,080 SF  |
|  | B201     | AVAILABLE          | 3,600 SF | C306     | Super Cuts                     | 1,440 SF  |
|  | B203     | China Wok          | 1,080 SF | 400      | Publix                         | 44,840 SF |
|  | B204     | H&R Block          | 1,080 SF | D501-502 | Palazzo Nail Salon             | 2,880 SF  |
|  | C301     | AVAILABLE          | 1,440 SF | D503     | Subway                         | 1,440 SF  |
|  | C302     | State Farm         | 1,080 SF | D504     | Chilito's                      | 1,440 SF  |
|  | C303     | AVAILABLE          | 1,080 SF |          |                                |           |