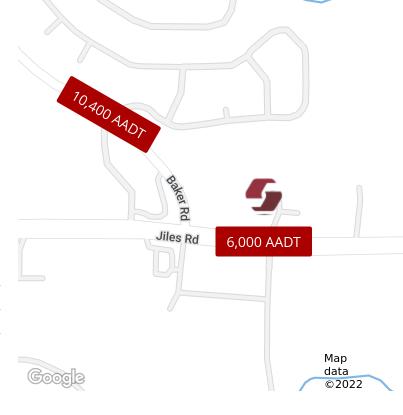

### PROPERTY HIGHLIGHTS

- Located in Kennesaw, GA, a popular commuter town for the Cumberland, Buckhead, Central Perimeter, and Midtown submarkets
- Located less than one mile west of the Jiles Rd/I-75 intersection, which is heavily trafficked by local commuters during rush hour
- Surrounding submarket saw a 12.3% increase in population growth in the last 5 years and a projected 7.1% growth in the next 5 years
- Excellent access and street-front visibility