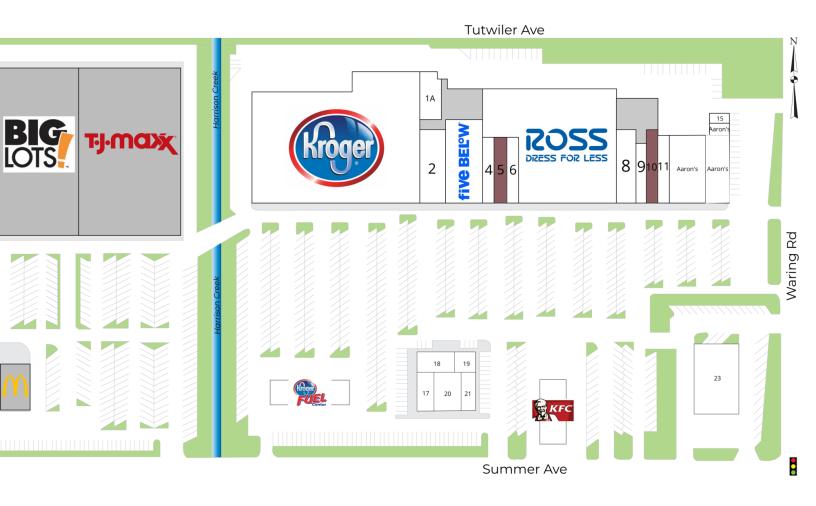

## SITE PLAN & AVAILABILITY

| 1  | Kroger              | 55,211 SF | 8 Hibbett Sporting Goods | 4,950 SF | 16 Kroger Fuel Station          | 2,162 SF |
|----|---------------------|-----------|--------------------------|----------|---------------------------------|----------|
| 1A | Kroger Storage      | 3,542 SF  | 9 H&R Block              | 1,510 SF | 17 In & Out Wireless            | 1,360 SF |
| 2  | Madrag              | 5,467 SF  | 10 AVAILABLE             | 2,207 SF | 18 Advance America Cash Advance | 2,162 SF |
| 3  | Five Below          | 9,520 SF  | 11 Nail Salon            | 1,285 SF | 19 Dr. Michael Shirley          | 1,219 SF |
| 4  | LOL Vape            | 1,526 SF  | 12 Aaron's               | 5,622 SF | 20 America's Best Contacts & E  | 3,358 SF |
| 5  | AVAILABLE           | 1,560 SF  | 13 Aaron's               | 4,810 SF | 21 Captain JJ's Fish & Chicken  | 2,100 SF |
| 6  | Gold & Gifts        | 983 SF    | 14 Aaron's               | 544 SF   | 22 KFC                          | 1 Acres  |
| 7  | Ross Dress for Less | 30,187 SF | 15 Charlie's Shoe Shop   | 544 SF   | 23 First Tennessee Bank         | 1 Acres  |