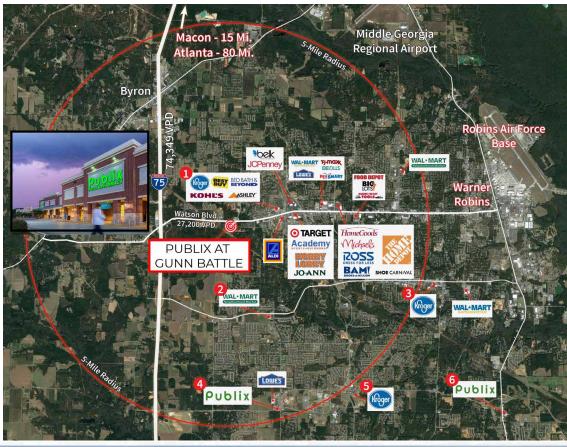

### DEMOGRAPHICS 3 MILES 5 MILES 7 MILES

| Total Households  | 13,160   | 34,235   | 52,169   |
|-------------------|----------|----------|----------|
| Total Population  | 34,171   | 88,800   | 144,699  |
| Average HH Income | \$81,001 | \$81,184 | \$78,681 |