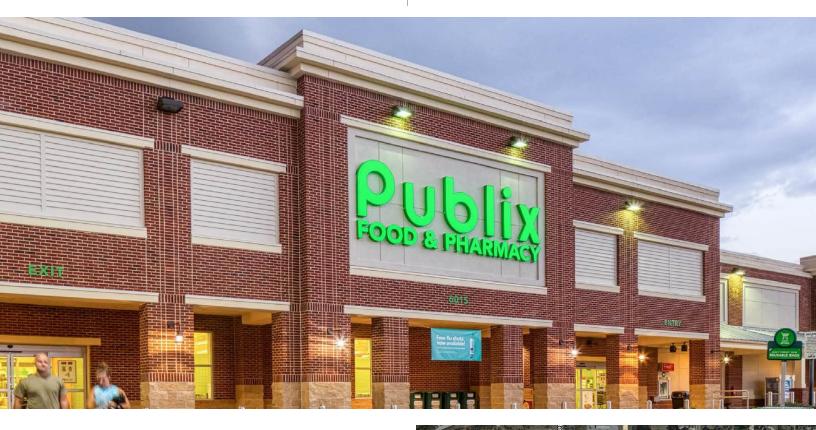

# **PUBLIX AT GUNN BATTLE**

6015 Watson Blvd. Warner Robins, GA 31008

### PROPERTY HIGHLIGHTS

- 80,675 SF Publix Anchored Shopping Center
- Located directly off of I-75 along the primary retail corridor of Warner Robins at Watson Blvd and US Highway 41
- Benefits from nearby residential growth and proximity to Robins Air Force Base's 25,500 employees