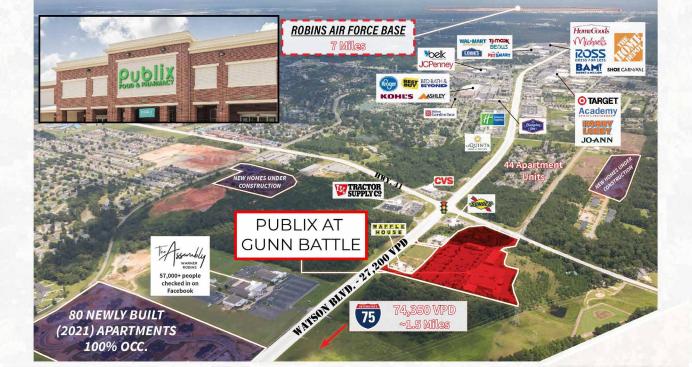

### PROPERTY HIGHLIGHTS

- 80,675 SF Publix Anchored Shopping Center
- Located directly off of I-75 along the primary retail corridor of Warner Robins at Watson Blvd and US Highway 41
- Benefits from nearby residential growth and proximity to Robins Air Force Base's 25,500 employees