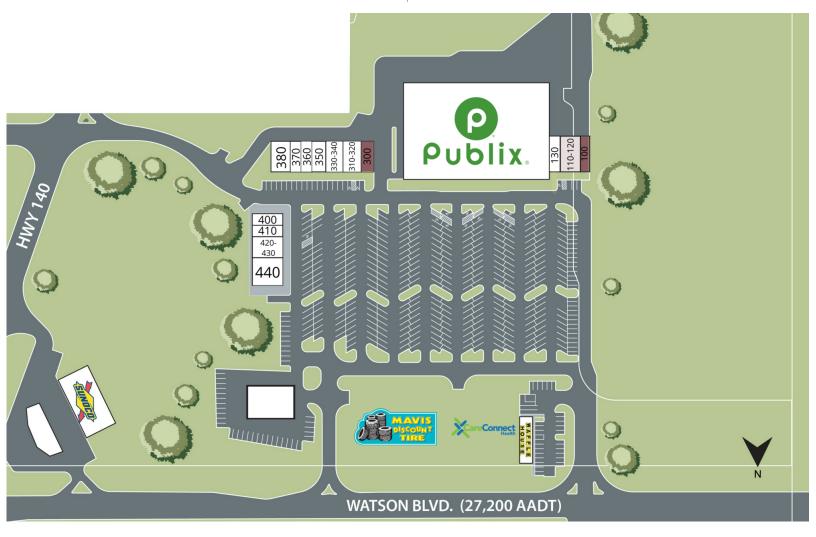

### SITE PLAN & AVAILABILITY

|  | 100     | AVAILABLE            | 1,400 SF  | 360     | Mariner Finance               | 1,147 SF |
|--|---------|----------------------|-----------|---------|-------------------------------|----------|
|  | 110-120 | Passion Nails        | 2,800 SF  | 370     | Waxing the City               | 1,483 SF |
|  | 130     | Republic Finance     | 1,400 SF  | 380     | Care Connect                  | 2,170 SF |
|  | 200     | Publix               | 54,340 SF | 400     | Gunn Nutrition                | 1,200 SF |
|  | 300     | AVAILABLE            | 1,200 SF  | 410     | The Naturalista               | 1,200 SF |
|  | 310-320 | Maximum One Realtors | 2,400 SF  | 420-430 | Hands of Hope Animal Hospital | 2,534 SF |
|  | 330-340 | Athletico            | 2,400 SF  | 440     | Sol Azteca Mexican Grill      | 3,801 SF |
|  | 350     | Colossal Fitness     | 1,200 SF  |         |                               |          |