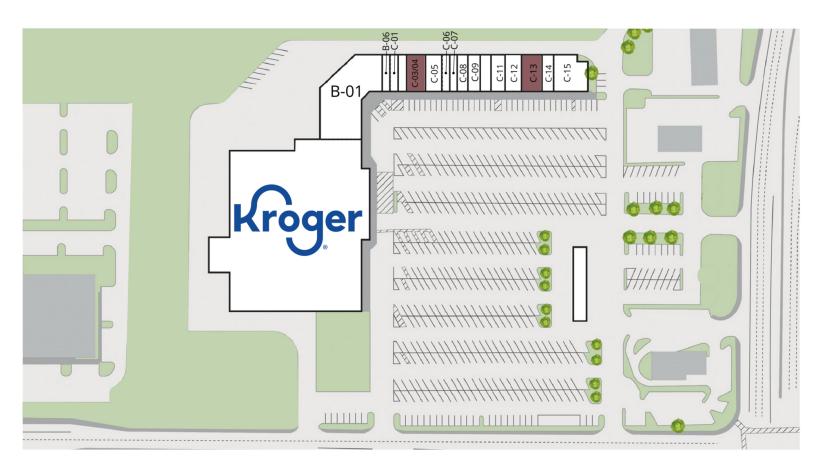

## SITE PLAN & AVAILABILITY

|                                                              | 1       | Kroger                                 | 58,890 SF | C-08 | H&R Block                 | 1,200 SF |  |  |  |
|--------------------------------------------------------------|---------|----------------------------------------|-----------|------|---------------------------|----------|--|--|--|
|                                                              | B-01    | Beauty Supply & House of Masters Salon | 10,168 SF | C-09 | Rockdale Dominican Barber | 1,200 SF |  |  |  |
|                                                              | B-06    | Sapphire Nails                         | 1,120 SF  | C-10 | Smartfix Unlock & Repair  | 810 SF   |  |  |  |
|                                                              | C-01    | Sapphire Nails                         | 1,120 SF  | C-11 | Masterpieces Boutique     | 990 SF   |  |  |  |
|                                                              | C-02    | Sapphire Nails                         | 1,120 SF  | C-12 | Surge Staffing            | 1,200 SF |  |  |  |
|                                                              | C-03/04 | AVAILABLE                              | 2,400 SF  | C-13 | AVAILABLE                 | 2,100 SF |  |  |  |
|                                                              | C-05    | Lendmark Financial                     | 1,800 SF  | C-14 | World Nails               | 900 SF   |  |  |  |
|                                                              | C-06    | Wings & Seafood                        | 900 SF    | C-15 | Pho Viet 1                | 3,400 SF |  |  |  |
|                                                              | C-07    | Allstate Insurance                     | 900 SF    |      |                           |          |  |  |  |
| The Sembler Company   800.940.6000   https://www.sembler.com |         |                                        |           |      |                           |          |  |  |  |