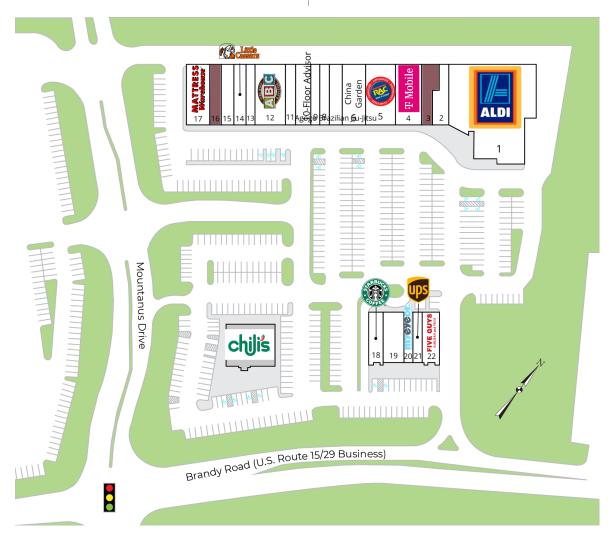

### SITE PLAN & AVAILABILITY

| 1 Aldi's                      | 21,364 SF | 9 Nifty Nails            | 1,659 SF | 17     | Mattress Warehouse   | 3,800 SF |
|-------------------------------|-----------|--------------------------|----------|--------|----------------------|----------|
| 2 Lendmark Financial Services | 2,490 SF  | 10 Floor Advisor         | 2,705 SF | 18     | Starbucks            | 1,879 SF |
| 3 AVAILABLE                   | 2,013 SF  | 11 Tobacco Road          | 1,550 SF | 19     | Neibauer Dental Care | 2,889 SF |
| 4 T-Mobile                    | 2,800 SF  | 12 ABC Liquors           | 4,987 SF | 20     | My Eye Doctor        | 1,267 SF |
| 5 Rent A Center               | 5,000 SF  | 13 Steak N Cheese Please | 1,500 SF | 21     | The UPS Store        | 1,267 SF |
| 6 China Garden                | 3,800 SF  | 14 Little Caesar's       | 2,000 SF | 22     | Five Guys            | 2,391 SF |
| 7 Agoge Brazilian Jiu-Jitsu   | 2,146 SF  | 15 H&R Block             | 2,000 SF | N.I.C. | Chili's              | 1 SF     |
| 8 Ted's Barber Shop           | 1,362 SF  | 16 AVAILABLE             | 2,000 SF |        |                      |          |