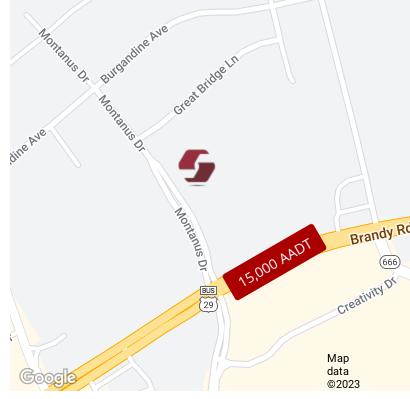

### PROPERTY HIGHLIGHTS

- Aldi anchored shopping center located in the primary retail node of Culpeper, VA
- Strong collection of national retailers in the surrounding area including: Target, PetSmart, Dick's Sporting Goods, Lowe's Home Improvement, Lidl, Walmart, BigLots, Joann's, & morel
- Culpeper is a growing housing and office market, offering an affordable alternative to the higher priced Northern Virginia suburbs closer to Washington DC
- Excellent visibility and accessibility on both Mountanus Drive and Brandy Road