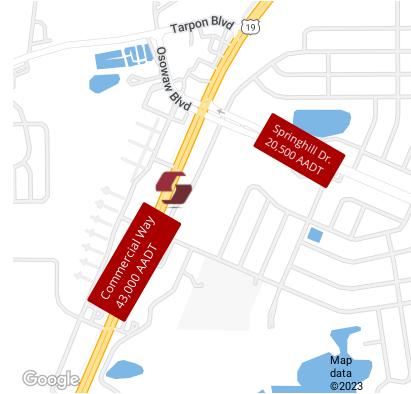

## PROPERTY HIGHLIGHTS

- Publix-anchored center located on Commercial Way/US
  Hwy 19, a major north and south thoroughfare through the
  heart of Spring Hill
- Situated in Spring Hill's retail hub, surrounded by retailers JCPenney, Walmart, Best Buy, Ross, PetSmart, Aldi, David's Bridal, among several others
- Redeveloped Publix store, with the grand re-opening in November 2023
- Two traffic signals on Commercial Way, with several fullaccess points to the shopping center

### DEMOGRAPHICS 3 MILES 5 MILES 7 MILES

| Total Households  | 14,048   | 28,115   | 50,635   |
|-------------------|----------|----------|----------|
| Total Population  | 30,521   | 63,950   | 118,854  |
| Average HH Income | \$59,348 | \$63,506 | \$66,317 |