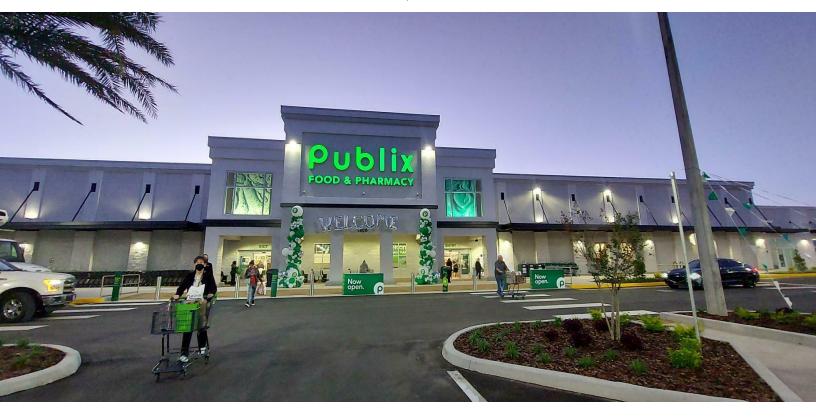

# HERNANDO WEST PLAZA

1338-1498 Pinehurst Dr Spring Hill, FL 34606

## PROPERTY HIGHLIGHTS

- Publix-anchored center located on Commercial Way/US
  Hwy 19, a major north and south thoroughfare through the
  heart of Spring Hill
- Situated in Spring Hill's retail hub, surrounded by retailers JCPenney, Walmart, Best Buy, Ross, PetSmart, Aldi, David's Bridal, among several others
- Redeveloped Publix store, with the grand re-opening in November 2023
- Two traffic signals on Commercial Way, with several fullaccess points to the shopping center