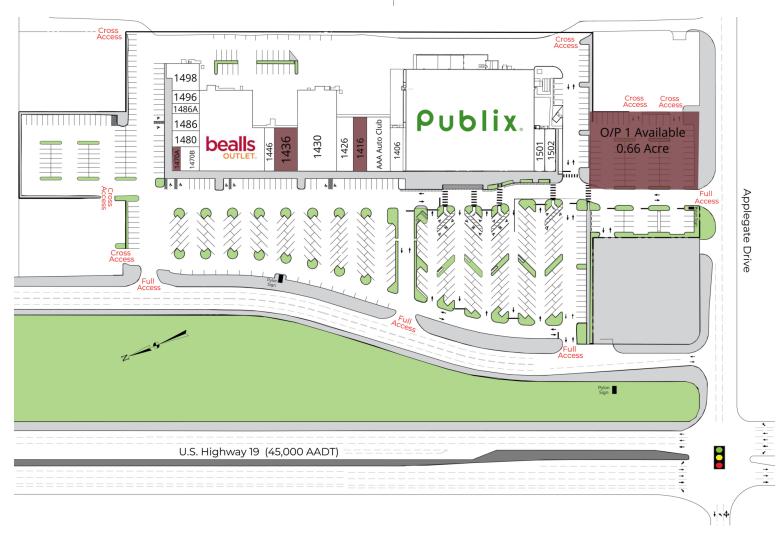

## SITE PLAN & AVAILABILITY

| 1400 Publix                         | 46,791 SF | 1446 China One           | 1,200 SF  | 1486A Miracle Ear    | 750 SF     |
|-------------------------------------|-----------|--------------------------|-----------|----------------------|------------|
| 1406 Smile Design Dental            | 2,000 SF  | 1460 Beall's Outlet      | 17,400 SF | 1496 Nails & Beautee | 1,000 SF   |
| 1410 AAA Auto Club                  | 5,000 SF  | 1470A AVAILABLE          | 900 SF    | 1498 Washing Well    | 2,797 SF   |
| 1416 AVAILABLE                      | 2,000 SF  | 1470B Little Caesar's    | 1,600 SF  | OP-1 AVAILABLE       | 0.66 ACRES |
| 1426 Liquor Outlet                  | 3,000 SF  | 1480 Jackson Hewitt      | 1,500 SF  | 1501 UPS Store       | 1,600 SF   |
| 1430 Sheriff's Ranches Thrift Store | 10,800 SF | 1486 In & Out Smoke Shop | 1,750 SF  | 1502 Jersey Mikes    | 1,600 SF   |
| 1436 AVAILABLE                      | 3,200 SF  |                          |           |                      |            |