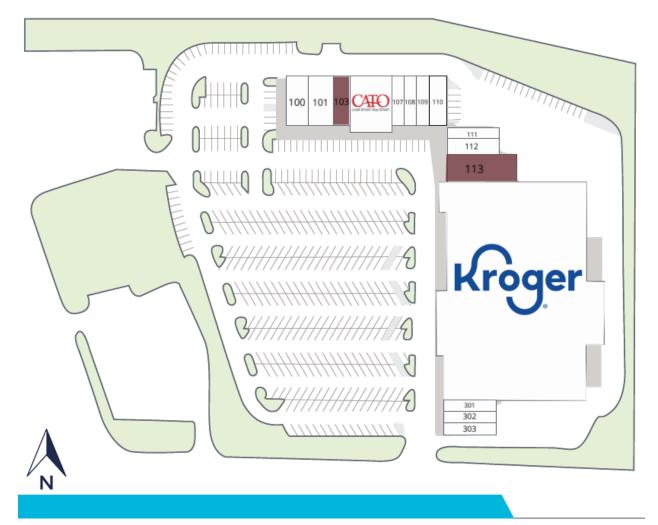

## SITE PLAN & AVAILABILITY

| 100     | H&R Block          | 2,625 SF | 110 | CoWorx          | 1,800 SF  |
|---------|--------------------|----------|-----|-----------------|-----------|
| 101     | Koko Beauty Supply | 3,000 SF | 108 | American Deli   | 1,500 SF  |
| 103     | AVAILABLE          | 1,500 SF | 107 | Pizza Hut       | 1,500 SF  |
| 104-106 | Cato               | 4,500 SF | 200 | Kroger          | 63,419 SF |
| 109     | Hong Kong City     | 1,200 SF | 301 | Nail Pros Salon | 1,250 SF  |
| 113     | AVAILABLE          | 4,000 SF | 302 | Metro PCS       | 1,250 SF  |
| 112     | Sharp Edges        | 1,199 SF | 303 | Aum's Cleaner   | 1,250 SF  |
| 111     | UPS Store          | 1,500 SF |     |                 |           |