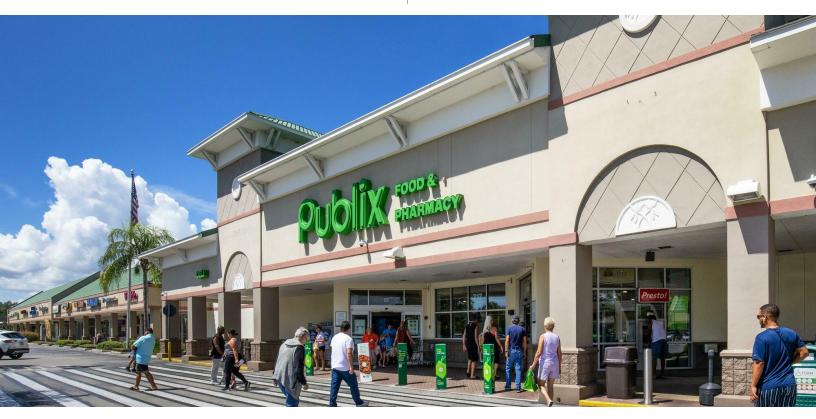

# PALM PLAZA

715 N. 14th Street Leesburg, FL 34748

### **PROPERTY HIGHLIGHTS**

- Palm Plaza is centrally located on US Highway 27 between US Highway 441 and State Road 44.
- Anchored by a strong performing Publix Super Market with national tenants including Planet Fitness, T-Mobile, Quest Diagnostics, Firehouse Subs, UPS, and Popeyes.
- Serving the residents of Leesburg with proximity to The Villages, the best-selling and fastest growing master planned retirement community in Florida.
- Benefits from high traffic on US Highway 27 (21,500 AADT), US Highway 441 (40,500 AADT), and State Road 44 (22,500 AADT).