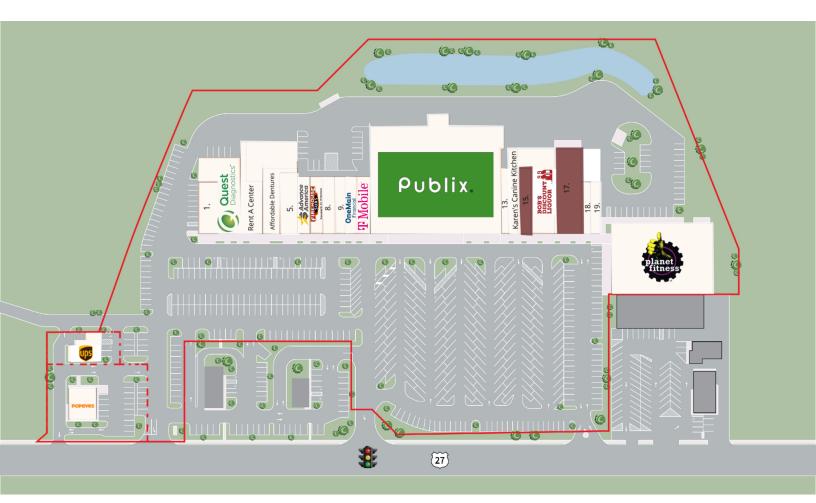

## SITE PLAN & AVAILABILITY

| 1 Cora Health             | 2,730 SF | 9 TruEar                   | 1,746 SF  | 16 Bob's Liquors 7,233 SF        |
|---------------------------|----------|----------------------------|-----------|----------------------------------|
| 2 Quest Diagnostics       | 5,500 SF | 10 OneMain Financial Group | 2,000 SF  | 17 AVAILABLE 8,883 SF            |
| 3 Rent A Center           | 4,300 SF | 11 T-Mobile                | 2,000 SF  | 18 MYW Health & Nutrition 900 SF |
| 4 Affordable Dentures     | 3,414 SF | 12 Publix                  | 44,271 SF | 19 Structure Hair Studio 830 SF  |
| 5 Read's Uniform          | 2,639 SF | 13 Linda's Nails and Spa   | 1,162 SF  | 20 Planet Fitness 22,500 SF      |
| 6 Advance America         | 1,447 SF | 14 Karen's Canine Kitchen  | 2,250 SF  | OP1 Popeyes 3,120 SF             |
| 7 Firehouse Subs          | 2,900 SF | 15 AVAILABLE               | 3,417 SF  | OP4 UPS Store 1,438 SF           |
| 8 China Garden Restaurant | 1,900 SF |                            |           |                                  |