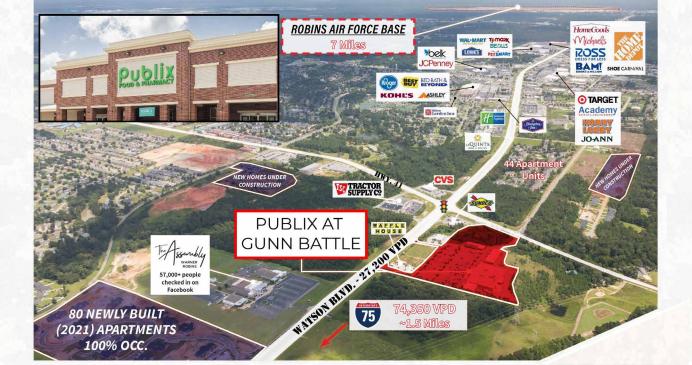

### PROPERTY HIGHLIGHTS

- 80,675 SF Publix Anchored Shopping Center
- Located directly off of I-75 along the primary retail corridor of Warner Robins at Watson Blvd and US Highway 41
- Benefits from nearby residential growth and proximity to Robins Air Force Base's 25,500 employees