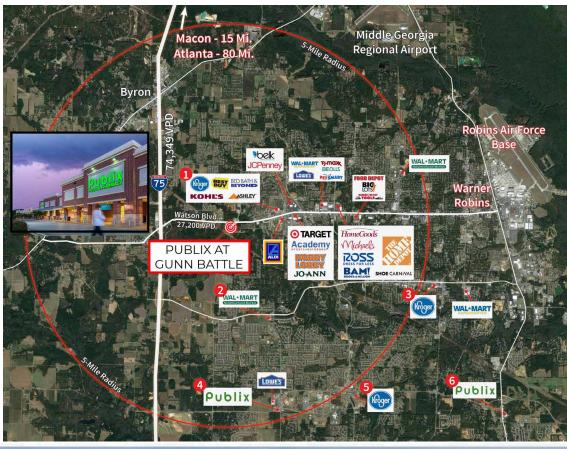

### PROPERTY HIGHLIGHTS

- 80,675 SF Publix Anchored Shopping Center
- Located directly off of I-75 along the primary retail corridor of Warner Robins at Watson Blvd and US Highway 41
- Benefits from nearby residential growth and proximity to Robins Air Force Base's 25,500 employees

### DEMOGRAPHICS 3 MILES 5 MILES 7 MILES

| Total Households  | 13,228   | 34,300   | 52,180   |
|-------------------|----------|----------|----------|
| Total Population  | 34,327   | 88,954   | 136,741  |
| Average HH Income | \$84,025 | \$84,079 | \$81,611 |