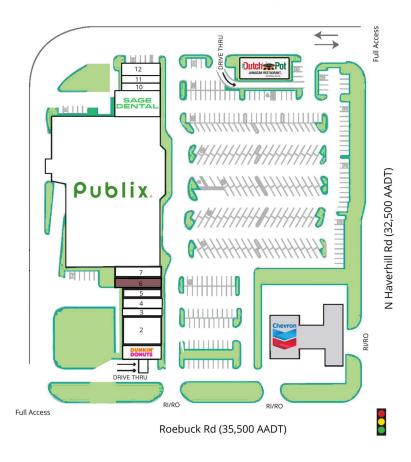

## SITE PLAN & AVAILABILITY

| 1 | Dunkin Donuts                | 1,750 SF | 8  | Publix            | 51,420 SF |
|---|------------------------------|----------|----|-------------------|-----------|
| 2 | Laundromart                  | 3,500 SF | 9  | Sage Dental       | 2,800 SF  |
| 3 | Leo's Pizza                  | 1,050 SF | 10 | Hong Kong Chinese | 1,050 SF  |
| 4 | Dynamic Duo Physical Therapy | 1,400 SF | 11 | LA Nails          | 1,050 SF  |
| 5 | Zynergy Martial Arts         | 1,400 SF | 12 | Goodwill          | 1,400 SF  |
| 6 | AVAILABLE                    | 1,225 SF | 13 | Dutch Pot         | 3,341 SF  |
| 7 | Off Tha Bone BBQ             | 1,575 SF |    |                   |           |